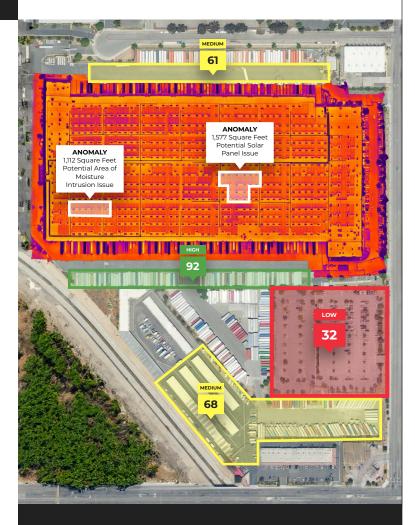

## EXPERIENCE

**IDENTIFY** • Pinpoint your property's exact locations and boundaries

> MAP • Use multiple sources to capture detailed images of your property and create high-resolution orthomosaic maps

ANALYZE • Utilize proprietary AI models to analyze the imagery and extract crucial insights about your property's condition

Assign a condition rating and ASSESS • develop proactive repair plans

Generate bid documents, select **REPAIR** • the right contractors, and verify the completed repairs

Generate detailed capital and REPORT () maintenance costs projections and customized property reports