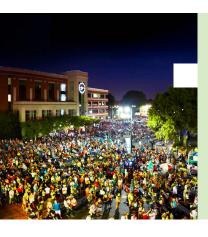

## COBB COUNTY, GEORGIA

Located in downtown Marietta, GA, two public parking decks were managed in-house by Cobb County. With no after-hours staff, and aging PARCs causing customer service issues, The County had to constantly leave the gates up. Regular events in the vibrant town square meant missed opportunities for safety, control and revenue capture. LAZ Parking was brought in to manage both garages and increased the County's parking revenue by **250%**.

**Improved** customer experience and safety for visitors, monthly subscribers, and County employees.

**Controlled** garage access during Marietta Square events and festivals instead of keeping gates open during after-hours.