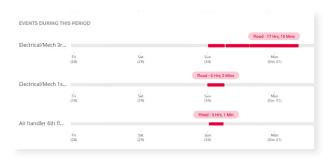

The start and stop times of each of the 3 flood events on the 6th, 3rd and 1st floor are available on the AlertAQ $^{\text{TM}}$  platform.

| • Flood | <br>Commercial Office Building | Floodie - Electrical/Mech 3  | 1 Sun Oct 30, 3:00PM  | Mon Oct 31, 8:32AM                  |
|---------|--------------------------------|------------------------------|-----------------------|-------------------------------------|
| • Flood | <br>Commercial Office Building | Floodie - Electrical/Mech 3  | 1 Sun Oct 30, 6:22AM  | Sun Oct 30, 2:58PM - Manually ended |
| • Flood | <br>Commercial Office Building | Floodie - Electrical/Mech 3  | 1 Sun Oct 30, 12:03AM | Sun Oct 30, 6:07AM                  |
| • Flood | <br>Commercial Office Building | Floodie - Electrical/Mech 1  | 1 Sat Oct 29, 11:52PM | Sun Oct 30, 6:04AM                  |
| • Flood | <br>Commercial Office Building | Floodie - Air handler 6th fl | 1 Sun Oct 30, 12:25AM | Sun Oct 30, 5:37AM                  |
| • Flood | <br>Commercial Office Building | Floodie - Electrical/Mech 2  | 1 Thu Oct 27, 10:14AM | ▼ Thu Oct 27, 12:14PM               |

The AlertAQ™ platform lists the history of all flood alerts at all properties in a business's portfolio